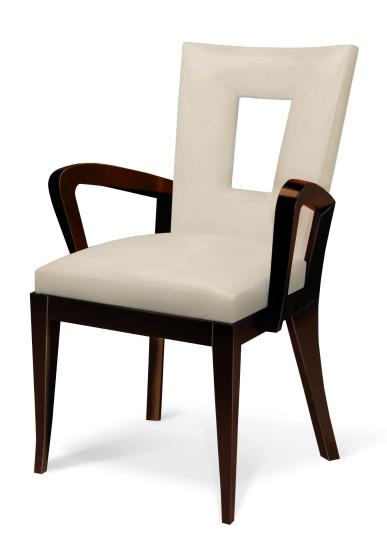

### Description

Kiln-dried hardwood frame, glued, doweled, and corner-blocked. Solid Cherry or Maple legs and arms, Satin finish. Fully-upholstered seat and back with cut-out detail. Available in a full range of DJ Leathers or COM/COL upon approval. Not appropriate for plaids, stripes, squares, or large patterned fabrics.

#### Arm Chair

24.375"w x 23.875"d x 36.875"h; 26.25" arm ht; 19.375" seat ht

COM: 1.75" yds - 54" plain COL: 32 sq ft leather

#### Side Chair

19.625"w x 23.875"d x 36.875"h; 19.375" seat ht

COM: 1.75" yds - 54" plain COL: 32 sq ft leather

As shown: Cherry with DJ Leather