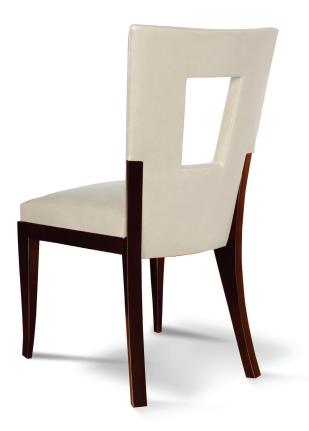

### Description

Kiln-dried hardwood frame, glued, doweled, and corner-blocked. Solid Cherry or Maple legs and arms, Satin finish. Fully-upholstered seat and back with cut-out detail. Available in a full range of DJ Leathers or COM/COL upon approval. Not appropriate for plaids, stripes, squares, or large patterned fabrics.

#### Side Chair

19.625"w x 23.875"d x 36.875"h; 19.375" seat ht

COM: 1.75" yds - 54" plain COL: 32 sq ft leather

As shown: Cherry with DJ Leather