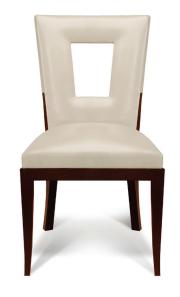

### Description

Kiln-dried hardwood frame, glued, doweled, and corner-blocked. Solid Cherry or Maple legs and arms, Satin finish. Fully-upholstered seat and back with cut-out detail. Available in a full range of DJ Leathers or COM/COL upon approval. Not appropriate for plaids, stripes, squares, or large patterned fabrics.

#### Side Chair

19.625"w x 23.875"d x 36.875"h; 19.375" seat ht

COM: 1.75" yds - 54" plain COL: 32 sq ft leather

As shown: Cherry with DJ Leather